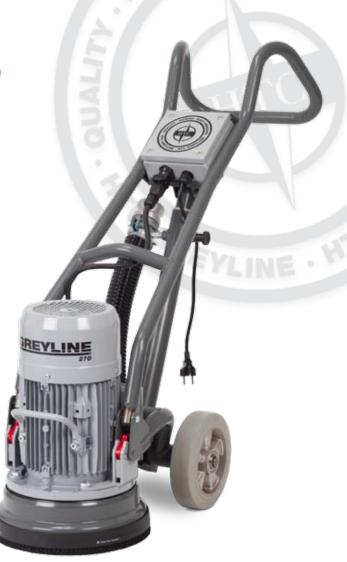

## HTC GREYLINE<sup>®</sup>270

### Floor grinder and edge grinder in one

HTC Greyline<sup>™</sup> 270 is a single headed grinder that is easy to carry and reaches into tight, impractical areas. With a special accessory kit the single-phase grinder also turns into an effective edge grinder in only minutes. The machine is divisible for easy transport.

### Easy tool choice

Three standard tools in different grit sizes for removal of coatings and leveling of concrete are all the tools needed, it can't be easier.

All floor grinders in the HTC Greyline<sup>™</sup> series are divisible which make the grinders easy to transport.

#### **Robust chassis**

**Divisible for easy transport** 

The robust and sturdy chassis makes the machines perfectly balanced which is important when grinding but also simplifies machine handling for tools change etc.