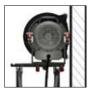

## Floating Cover HTC Greyline™

All grinders in the HTC Greyline<sup>™</sup> series come with a floating cover. The floating cover simplifies handling of the machine and creates a better dust absorption. No need for a separate splash guard.