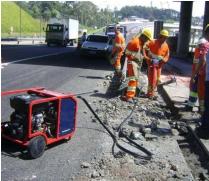

## **PRODUCT FEATURES**

HYCON HPP18V FLEX is extremely popular among users of high performance diamond tools for drilling and cutting concrete. For users in need of 20 to 40 lpm flows for running our larger cut-off saws, the ring saw and large breakers. These tools works even in warm climate conditions.

With its great flow range, the HPP18V FLEX can operate all tools - it is typically used for cut-off saws, diamond chain saws, ring saws and other 40 l.p.m. tools.

HPP18V FLEX has both electric and recoil start, so you can start it even with a dead battery.