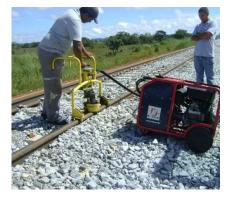

## **PRODUCT FEATURES**

HYCON HPP18V FLEX is extremely popular among users of high performance diamond tools for drilling and cutting concrete. For users in need of 20 to 40 lpm flows for running our larger cut-off saws, the ring saw and large breakers. These tools works even in warm climate conditions.

With its great flow range, the HPP18V FLEX can operate all tools - it is typically used for cut-off saws, diamond chain saws, ring saws and other 40 l.p.m. tools.

HPP18V FLEX has both electric and recoil start, so you can start it even with a dead battery.