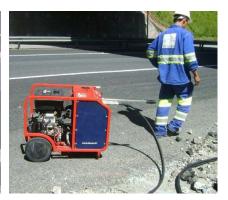

## **PRODUCT FEATURES**

HYCON HPP18V FLEX is extremely popular among users of high performance diamond tools for drilling and cutting concrete. For users in need of 20 to 40 lpm flows for running our larger cut-off saws, the ring saw and large breakers. These tools works even in warm climate conditions.

With its great flow range, the HPP18V FLEX can operate all tools - it is typically used for cut-off saws, diamond chain saws, ring saws and other 40 l.p.m. tools.

HPP18V FLEX has both electric and recoil start, so you can start it even with a dead battery.