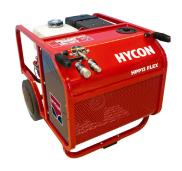

## HYCON HPP18V FLEX POWER PACK

## **HYDRAULIC POWER PACK HPP18V FLEX**

| Item no. HPP18V FLEX               | 2020018                 |
|------------------------------------|-------------------------|
| Oil flow, l.p.m.                   | 1x20-40                 |
| Max pressure, bar                  | 160                     |
| Engine.                            | Vanguard 18 HP Gasoline |
| Starter.                           | Recoil and electric     |
| Dimensions: LxWxH, mm / Weight, kg | 842x600x688 /108        |
| Noise level 1m Lpa dB              | 89                      |
| Noise level 1m Lwa dB              | 101                     |