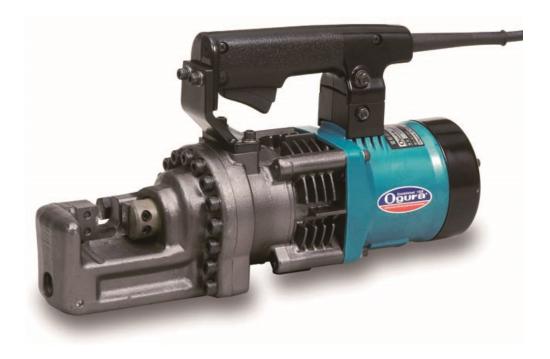

## **Ogura HBC-520 Hydraulic Rebar Cutter**

## Made In Japan

HBC-520 electric hydraulic rebar cutter have been designed for cutting maximum 20mm diameter high tensile rebar with ease for factory & on-site applications. Ogura's HBC-520 rebar cutters incorporate several safety features including an ergonomically designed cover guard system located over the moving cutter blades that provides protection to the operator when the tool is in operation.

The HBC-520 hydraulic system is powered by a Makita 230V electric motor. During operation, the specially designed fan cooling system delivers a high volume of air over the hydraulic pump and electric motor power supply to prevent overheating issues. The electric motor is also double insulated for safe operation.

| Ogura HBC-520 Hydraulic Rebar<br>Cutter |                     |
|-----------------------------------------|---------------------|
| Max. Cutting Capacity:                  | 20mm Diameter Rebar |
| Max. Cutting Speed:                     | 2.5 Secs            |
| Weight:                                 | 12.8Kgs             |
| Dimensions (L) x (W) x (H):             | 396 x 112 x 220mm   |