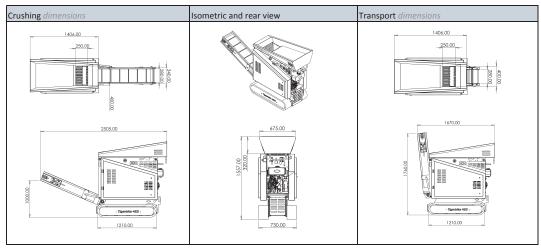

#### 425 Tracked Mini Crusher (Dimensions)

| Specification                                     | Tigerbite 425 Tracked      |
|---------------------------------------------------|----------------------------|
| Engine                                            |                            |
| Engine                                            | Kubota OC95                |
| Туре                                              | Air/Oil Cooled Vertical    |
| Fuel Type                                         | SAE No.2-D Diesel          |
| Number of Cylinders                               | 1                          |
| Max output continuous kW/rpm (hp/rpm)             | 6.3/3600 (8.5/3600)        |
| Drive type                                        | Hydraulic                  |
|                                                   |                            |
| Hydraulic                                         |                            |
| Hydraulic capacity (Ltrs)                         | 36                         |
| Pump                                              | Casappa Hydraulics         |
| Motor                                             | M+S Hydraulics             |
| Valves                                            | Walvoil Hydraulics         |
|                                                   |                            |
| Features                                          |                            |
| Crusher base                                      | Hydraulic controlled track |
| Crusher box                                       | Direct drive               |
| Jaw adjustment                                    | Manual                     |
| Conveyor height adjustment                        | Manual                     |
| Crusher Jaw feed opening                          | 400mm x 250mm              |
| Crusher min/max opening                           | 25mm - 120mm               |
| Crusher speed adjustment                          | Throttle                   |
| Conforms to European Stage V Emission regulations | ✓                          |
| Hydraulic control for Conveyor                    | ✓                          |
| Hydraulic motion control                          | ✓                          |
| CE marked                                         | ✓                          |
| Crushing capacity                                 | >130N/mm2                  |
| Crushing output                                   | 6t per hour (8t mixed)     |
| Working hour display                              | ✓                          |
| · 0 · · · · · · · · · · · · · · · · · ·           |                            |
|                                                   |                            |
| Dimensions                                        |                            |
| Width                                             | 730mm                      |
| Transport Width                                   | 730mm                      |
| Height (to Hopper)                                | 1380mm                     |
| Transport Height                                  | 1765mm                     |
| Length                                            | 2505mm                     |
| Transport Length                                  | 1670mm                     |
| Weight                                            | 1150kg                     |