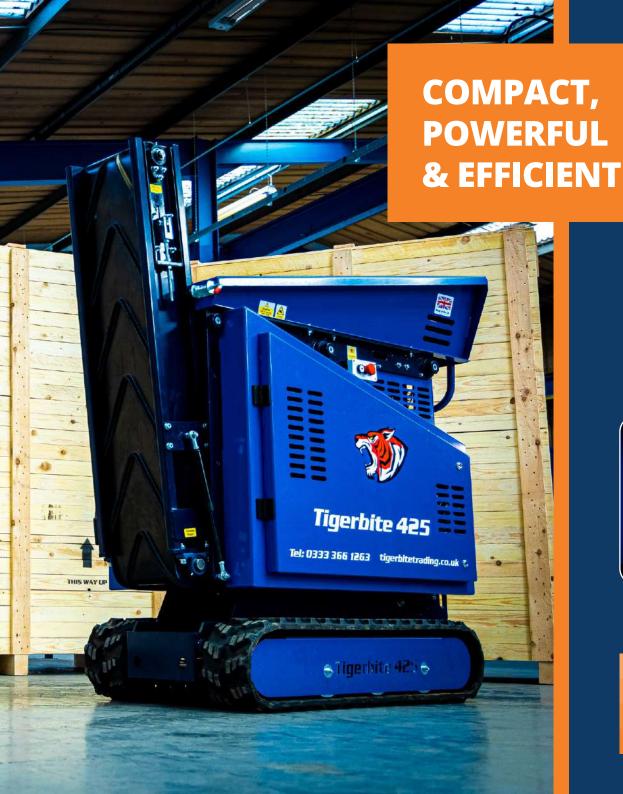

# **COMPACT, POWERFUL AND EFFICIENT**

## **TIGERBITE 425 MINI CRUSHER - TRACKED**

### DESIGNED, MANUFACTURED AND BUILT IN DAVENTRY, NORTHAMPTONSHIRE

- Powered by a Kubota Diesel engine
- Made of high quality tool steel with a Hardox 450 framework
- Bottom toggle crusher with reversible jaws for extended life span
- Weighs just over a tonne and 730mm wide, the Tigerbite is small enough to reach restricted areas
- Fits comfortably into the back of a high-top van, removing the need for a trailer
- On-site crushing, reducing your carbon footprint as well as saving you time and money
- Output size can be adjusted using hydraulics with aggregate output between 25mm to 120mm
- Crushes an average of 6-8 tonnes per hour of bricks, blocks, paving slabs, concrete and building waste
- Midlands based service team with a full catalogue of spares and parts